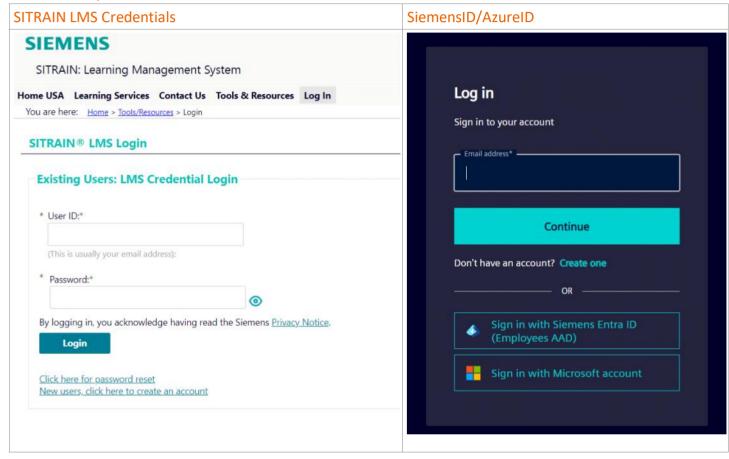

## How to Log In to the SITRAIN LMS

Go to the SITRAIN LMS at https://www.sitrain-lms.com

Select Login from the menu

SITRAIN: Learning Management System

Home USA Learning Services Contact Us Tools & Resources Log In

Introduction to SIMATIC PLCs & Languages with Diagnostics - Virtual

Choose your preferred log in method.

If you don't have an account or don't know your password, use the option to create an account or request a password reset link.

# SIEMENS

SITRAIN: Learning Management System

Home USA Learning Services Contact Us Tools & Resources Log In

You are here: Home > Tools/Resources > Login

### **SITRAIN® LMS Login**

By logging in, you acknowledge having read the Siemens Privacy Notice.

Log in with SITRAIN LMS Credentials

Log in with SiemensID/AzureID

Create a SITRAIN LMS account