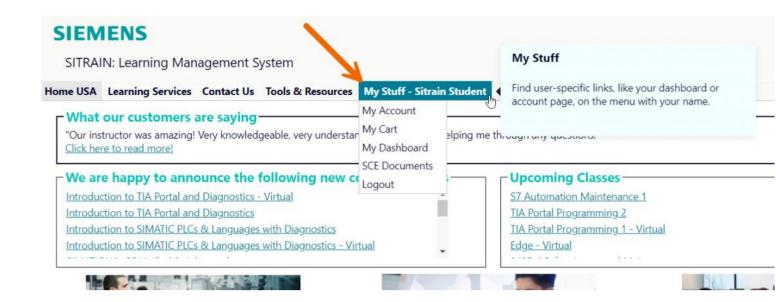

#### Fill in the required information

Once logged in, you will be returned to the Home page. Find your account, cart and dashboard under "My Stuff" - the menu with your name.